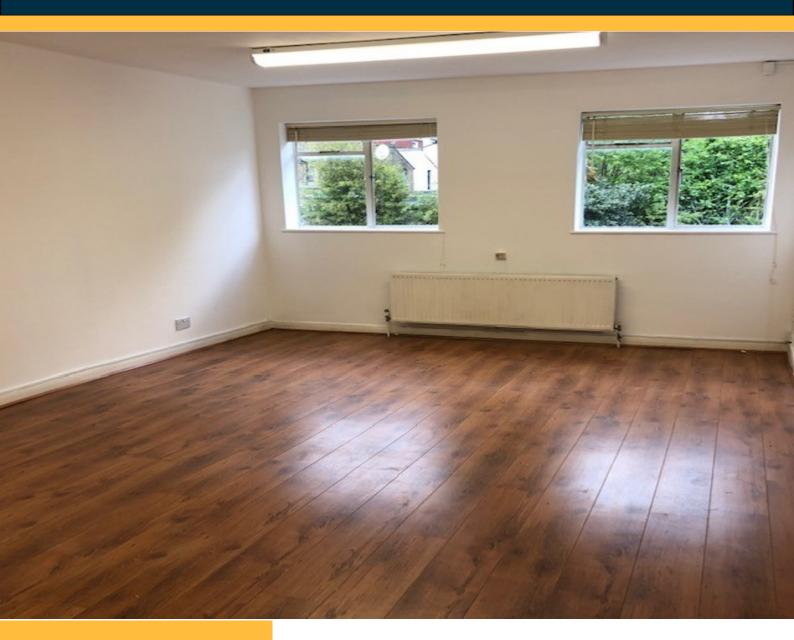

# DESCRIPTION

The office is located to the rear of 122 Nelson Road at first floor level and provides one open plan office with access to communal kitchen and male/female WC facilities.

# **ACCOMMODATION**

The office has an approximate net internal floor area of:-

22.6 sq. m (243 sq. ft)